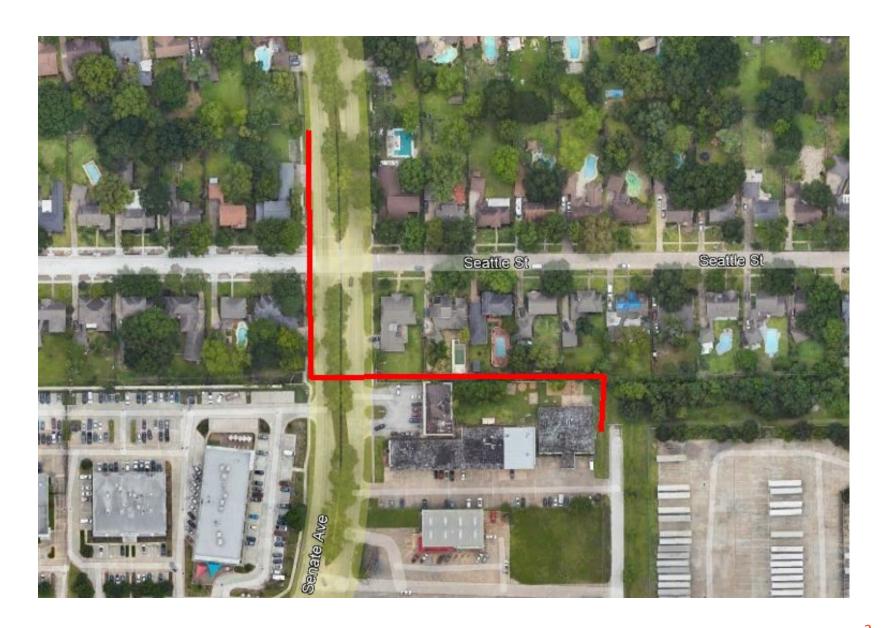

# Day 1 – Monday Oct 16

- Boring, and Excavation along Senate Ave between Singapore Ln and Dillard Dr.
- Boring and Excavation in Rear Easement of 15809 – 15905 Seattle St