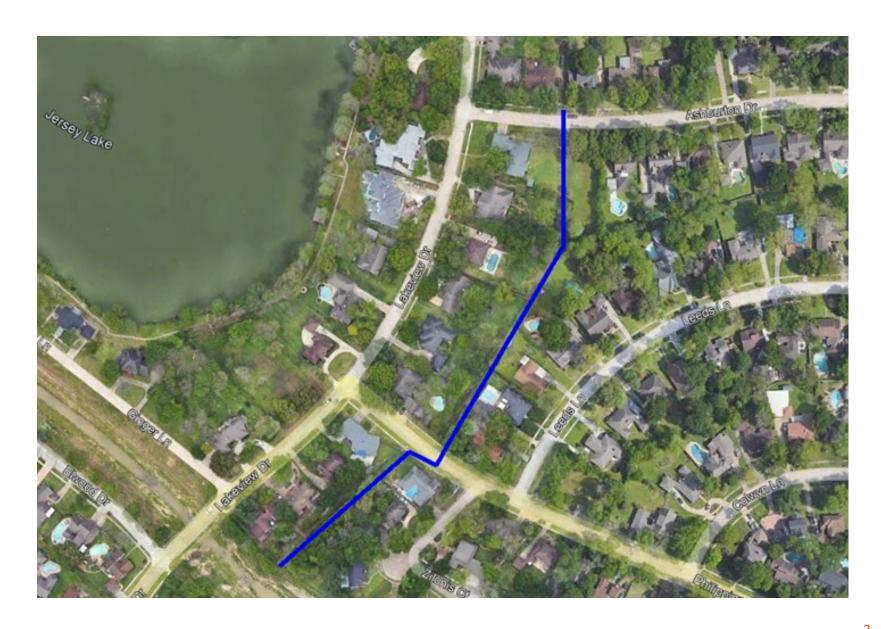

# Day 1 – Monday Oct 16

- Aerial Construction in rear easement of Lakeview Dr and Zilonis Ct
- Aerial Construction in rear easement of Lakeview Dr and Leeds Ln
- Aerial Construction in rear easement of Lakeview Dr and side easement of Ashburton Dr