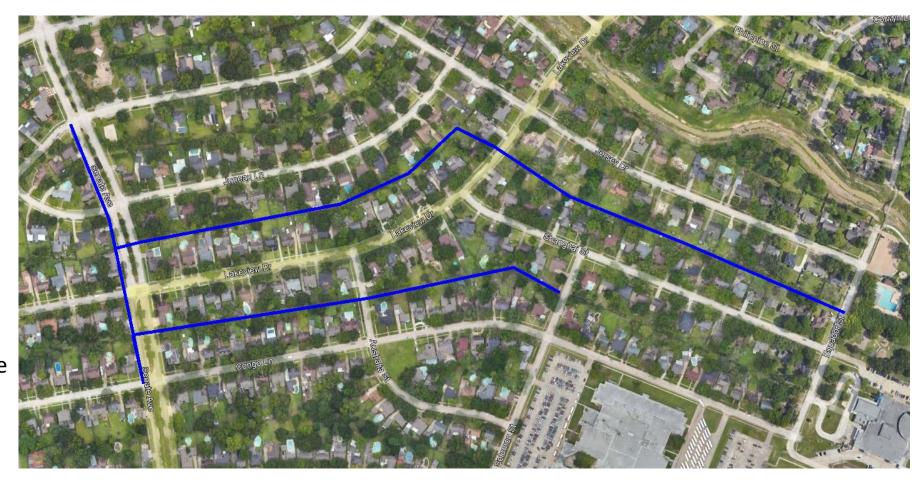

# Day 1 – Monday Oct 16

- Boring, and Excavation along Senate Ave between Singapore Ln and Dillard Dr.
- Boring and Excavation in Rear Easement of 15809 – 15905 Seattle St

# Day 1 – Monday Oct 16

- Aerial Construction in rear easement of Lakeview Dr and Zilonis Ct
- Aerial Construction in rear easement of Lakeview Dr and Leeds Ln
- Aerial Construction in rear easement of Lakeview Dr and side easement of Ashburton Dr

# Day 2 – Tuesday Oct 17

- Boring, and Excavation along Senate Ave between Singapore Ln and Dillard Dr.
- Boring and Excavation in Rear Easement of 15809 – 15905 Seattle St

# Day 2 – Tuesday Oct 17

- Aerial Construction in rear easement of Jersey Drive and Elwood Dr between Senate Ave and Lakeview Dr
- Aerial Construction along Senate Ave between Acapulco Dr and Wall St
- Aerial Construction along Lakeview Dr between Jersey Dr and Ginger Ln

#### Day 3 – Wednesday Oct 18

- Aerial Construction in rear easement Lakeview Dr and Juneau Ln between Senate Ave and Jersey Dr
- Aerial Construction in rear easement Lakeview Dr and Congo Ln between Senate Ave and Solomon St
- Aerial Construction along Senate Ave between Congo Ln and Acapulco Dr