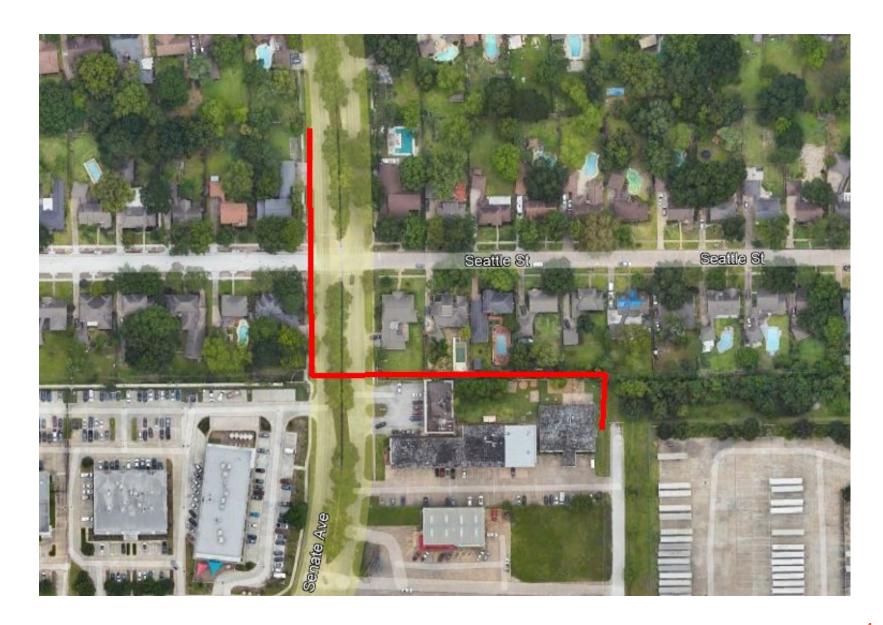

# Day 2 – Tuesday Oct 17

- Boring, and Excavation along Senate Ave between Singapore Ln and Dillard Dr.
- Boring and Excavation in Rear Easement of 15809 – 15905 Seattle St