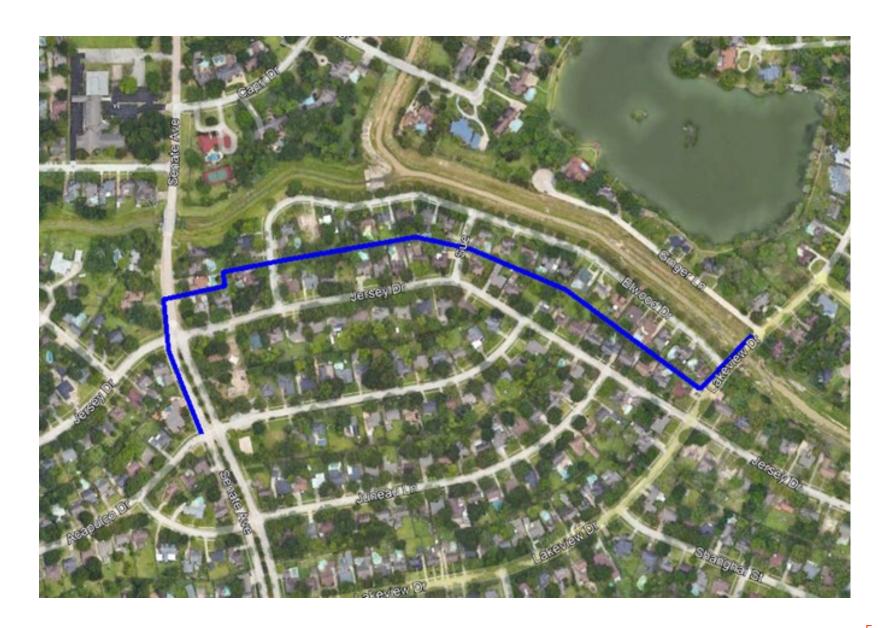

# Day 2 – Tuesday Oct 17

- Aerial Construction in rear easement of Jersey Drive and Elwood Dr between Senate Ave and Lakeview Dr
- Aerial Construction along Senate Ave between Acapulco Dr and Wall St
- Aerial Construction along Lakeview Dr between Jersey Dr and Ginger Ln